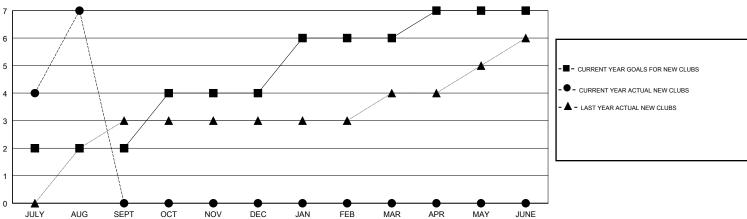

## GMT: N S SANKAR Clubs RESULTS FOR 2017-2018 RESULTS FOR 2017-2018 QUARTER NEW CLUB GOAL NEW CLUBS DROPPED CLUBS QUARTER MEMBER GROWTH NET MEMBER GROWTH NET MEMBER GROWTH DROPPED QUARTER

| QUARTER   NEW CLUB GOAL   NEW CLUBS   DROPPED CLUBS                                                                                                 |                       |               |           |               |  |  |  |  |
|-----------------------------------------------------------------------------------------------------------------------------------------------------|-----------------------|---------------|-----------|---------------|--|--|--|--|
| JULY/AUG/SEPT         2         7         0           OCT/NOV/DEC         2         0         0           JAN/FEB/MAR         2         0         0 | RESULTS FOR 2017-2018 |               |           |               |  |  |  |  |
| OCT/NOV/DEC 2 0 0  JAN/FEB/MAR 2 0 0                                                                                                                | QUARTER               | NEW CLUB GOAL | NEW CLUBS | DROPPED CLUBS |  |  |  |  |
| JAN/FEB/MAR 2 0 0                                                                                                                                   | JULY/AUG/SEPT         | _             | 7         | •             |  |  |  |  |
| JAN/FED/MAR 1 0 0                                                                                                                                   | OCT/NOV/DEC           | 2             | 0         | 0             |  |  |  |  |
| APR/MAY/JUNE 1 0 0                                                                                                                                  | JAN/FEB/MAR           | 2             | 0         | 0             |  |  |  |  |
|                                                                                                                                                     | APR/MAY/JUNE          | 1             | 0         | 0             |  |  |  |  |

## GOALS AND ACTUAL NEW CLUBS CUMULATIVE