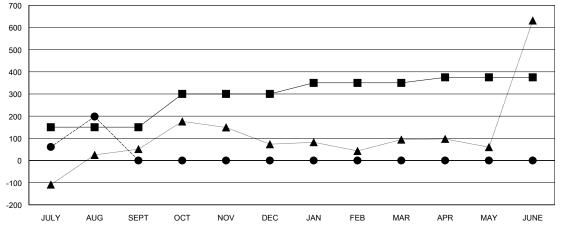

| Mellibera             |                           |                         |                                              |  |  |  |
|-----------------------|---------------------------|-------------------------|----------------------------------------------|--|--|--|
| RESULTS FOR 2017-2018 |                           |                         |                                              |  |  |  |
| QUARTER               | MEMBER GROWTH NET<br>GOAL | MEMBER GROWTH<br>ACTUAL | DROPPED MEMBERS ACTUAL (including transfers) |  |  |  |
| JULY/AUG/SEPT         | 150                       | 415                     | 217                                          |  |  |  |
| OCT/NOV/DEC           | 150                       | 0                       | 0                                            |  |  |  |
| JAN/FEB/MAR           | 50                        | 0                       | 0                                            |  |  |  |
| APR/MAY/JUNE          | 25                        | 0                       | 0                                            |  |  |  |

## GOALS AND ACTUAL MEMBERS CUMULATIVE

| DROPPED CLUBS: 0 |     |
|------------------|-----|
| DROPPED MEMBERS  |     |
| DECEASED         | 9   |
| CLUB CANCELLED   | 0   |
| OTHER            | 208 |
| TOTAL            | 217 |